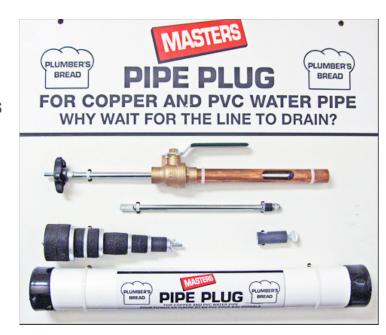

## PIPE PLUG

## PLUMBER'S BREAD

MASTERS® PIPE PLUG makes your soldering jobs worry free by saving time, money and inconvenience. It allows you to solder fittings to copper water pipe without interference of water.

## Features of MASTERS® PIPE PLUG include:

- No draining down system.
- No leaking joints caused by water getting in soldering weld.
- Plug sides through fittings, most gate valves and some ball valves with full bore.
- Plug comes in plastic container with instruction sheet.

## MASTERS® PIPE PLUG can be used for:

- Adding a gate valve.
- Installing backflow preventers.
- Changing a hot water tank.
- Cutting a tee into a water line.
- Working on hot water heating lines.
- Capping off a branch line.