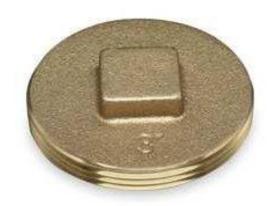

## **BRASS CLEANOUT PLUGS**

**TECHNICAL SPECIFICATION:** Oatey Brass Cleanout Plugs are made of brass and are for use as drain access covers. Cleanout Plugs are designed with a raised square head, as required by some Southern Plumbing Codes. Raised head allows for easy removal with slip joint pliers.