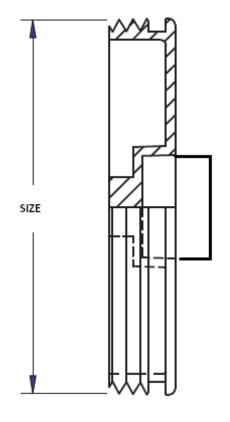

## PHYSICAL/CHEMICAL PROPERTIES Material Brass

| PRODUCT | DESCRIPTION                    | SIZE | PACK | CARTON WEIGHT |
|---------|--------------------------------|------|------|---------------|
| NUMBER  |                                |      |      |               |
| 42369   | 1-1/2" 185 Brass Cleanout Plug | 1.5" | 12   | 1 lb.         |
| 42370   | 2" 185 Brass Cleanout Plug     | 2"   | 12   | 2 lbs.        |
| 42371   | 2-1/2" 185 Brass Cleanout Plug | 2.5" | 12   | 3 lbs.        |
| 42372   | 3" 185 Brass Cleanout Plug     | 3"   | 12   | 5 lbs.        |
| 42373   | 3-1/2" 185 Brass Cleanout Plug | 3.5" | 12   | 6 lbs.        |
| 42374   | 4" 185 Brass Cleanout Plug     | 4"   | 12   | 7 lbs.        |