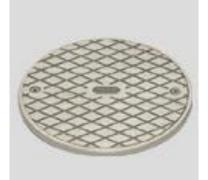

## **BRASS CLEANOUT** FRAME AND COVER

TECHNICAL SPECIFICATION: Oatey Brass Cleanout Frame and Covers are designed for 2", 3", 4" and 6" pipes.

**PHYSICAL/CHEMICAL PROPERTIES** 

Cover

Brass

| PRODUCT NUMBER | DESCRIPTION           | PACK | CARTON WEIGHT |
|----------------|-----------------------|------|---------------|
| 42365          | 2" 180 Brass Cleanout | 12   | 7 lbs.        |
| 42366          | 3" 180 Brass Cleanout | 12   | 16 lbs.       |
| 42367          | 4" 180 Brass Cleanout | 12   | 19 lbs.       |
| 42368          | 6" 180 Brass Cleanout | 12   | 42 lbs.       |