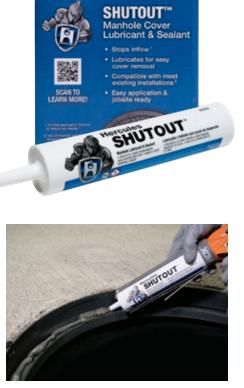

# **SHUTOUT**<sup>™</sup>

## **Manhole Lubricant & Sealant**

Hercules Shutout seals and lubricates manhole covers to reduce inflow. Shutout is a safe, iobsite ready solution compatible with most manhole installations,\*\*

#### **PRODUCT HIGHLIGHTS**

#### **Stops Inflow**

Significantly reduces inflow at application\*

#### **Safety**

Lubrication aids in easy removal of manhole covers enhancing safe removal for maintenance

## **Universal Application**

Compatible with most existing manhole installations\*\* including those with or without a gasket, and can be applied to wet and dry surfaces between 30°F and 150°F

### **Jobsite Ready**

Allows for easy transportation on the road, no measurements or planning needed ahead of time

## **Easy Application**

Application offers immediate benefits with little to no training needed

- \* At initial application. Monitor to reapply as needed
- \*\* Not compatible with the revolutionary access design and some t-style gaskets