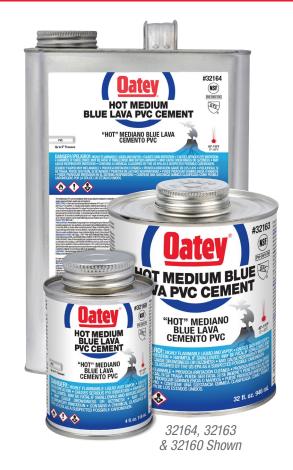

## **BLUE LAVA**<sup>TM</sup>

## HOT PVC CEMENT

Oatey® Hot Medium Blue Lava™ PVC Cement is formulated for wet conditions or situations involving fast installation of pressurization of PVC pipe and fittings up to 6" diameter with interference fit.

## **DESCRIPTION**

- Extremely fast setting thick formula clings to pipe in wet and underwater applications
- Preferred formula for emergency, repair, and cut in work
- Medium body blue cement for use on all schedules and classes of PVC pipe and fittings up to 6" diameter with interference fit
- No primer needed where local code permits
- Recommended for potable water, sewer, and DWV applications
- Recommended application temperature 40°F to 110°F / 4°C to 43°C
- Meets ASTM D2564

| Product Number                            | Size   | Description                                    | Carton Qty |
|-------------------------------------------|--------|------------------------------------------------|------------|
| 32160                                     | 4 oz.  | Hot Medium Blue Lava PVC Cement                | 24         |
| 32161                                     | 8 oz.  | Hot Medium Blue Lava PVC Cement                | 24         |
| 32162                                     | 16 oz. | Hot Medium Blue Lava PVC Cement                | 24         |
| 32163                                     | 32 oz. | Hot Medium Blue Lava PVC Cement                | 12         |
| 32164                                     | Gallon | Hot Medium Blue Lava PVC Cement                | 6          |
| California Compliant: SCAQMD Rule 1168-23 |        |                                                |            |
| 32160V                                    | 4 oz.  | Hot Medium Blue Lava PVC Cement - Rule 1168-23 | 24         |
| 32161V                                    | 8 oz.  | Hot Medium Blue Lava PVC Cement - Rule 1168-23 | 24         |
| 32162V                                    | 16 oz. | Hot Medium Blue Lava PVC Cement - Rule 1168-23 | 24         |
| 32163V                                    | 32 oz. | Hot Medium Blue Lava PVC Cement - Rule 1168-23 | 12         |
| 32164V                                    | Gallon | Hot Medium Blue Lava PVC Cement - Rule 1168-23 | 6          |